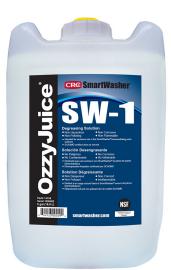

SmartWasher® OzzyJuice® SW-1 Degreasing Solution, 5 Gal No. 14156 | Item# 1004855

**Product Description** An aqueous Industrial Strength, pH neutral, VOC-free, non-corrosive, non-flammable, biodegradable cleaning fluid for use in the SmartWasher® Parts Washing System. Specifically formulated to remove automotive varnish & carbon build-up. Applications Parts cleaning in preventative maintenance & repair facilities, industrial manufacturing plants, automotive repair shops, metal fabricators Unit Package Description 5 Gallon Jug **Generic Description 1 Cleaning Solution** Brand SmartWasher Net Fill 5 Gal **UPC** Code 649123000094 Unit Dimensions 15H x 12.5W x 12.5D in Units Per Case 1 Case Dimensions 13.8H x 11.3W x 11.3D in Cases Per Pallet 24 Case Weight 50 lbs I 2 of 5 Code 30649123000095 Appearance Clear Liquid Base Type Water Based Flash point (F) None Flash point (C) None Flammability Class - CPSC None Spec Gravity Concentrate 1.02 6.8 to 7.8 pН Plastic Safe Yes Not Determined **Evaporation Rate** Propellant None NSF Category Code A1