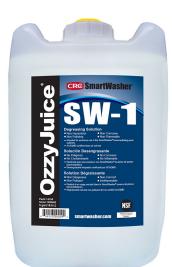

SmartWasher® OzzyJuice® SW-1 Degreasing Solution, 5 Gal No. 14156 | Item# 1004855

**Product Description** An aqueous Industrial Strength, pH neutral, VOC-free, non-corrosive, non-flammable, biodegradable cleaning fluid for use in the SmartWasher® Parts Washing System. Specifically formulated to remove automotive varnish & carbon build-up. Applications Parts cleaning in preventative maintenance & repair facilities, industrial manufacturing plants, automotive repair shops, metal fabricators Unit Package Description 5 Gallon Jug **Generic Description 1 Cleaning Solution** Brand SmartWasher Net Fill 5 Gal **UPC** Code 649123000094 Unit Dimensions 15H x 12.5W x 12.5D in Units Per Case 1 Case Dimensions 13.8H x 11.3W x 11.3D in Cases Per Pallet 24 Case Weight 50 lbs I 2 of 5 Code 30649123000095 Appearance Clear Liquid Base Type Water Based Flash point (F) None Flash point (C) None Flammability Class - CPSC None Spec Gravity Concentrate 1.02 6.8 to 7.8 pН Plastic Safe Yes Not Determined **Evaporation Rate** Propellant None NSF Category Code A1